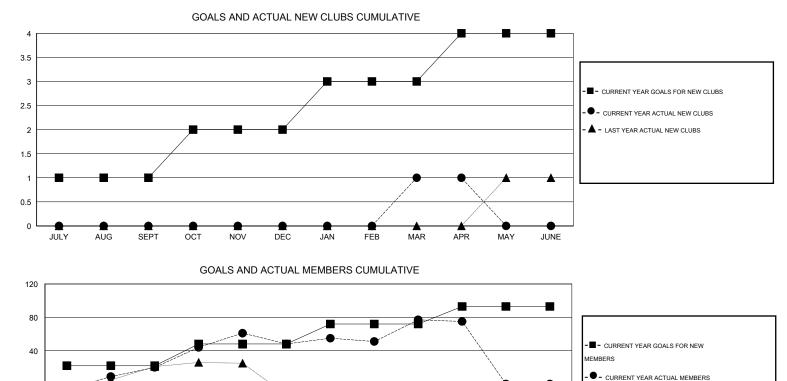

## LOCATION MALAYSIA

| Clubs<br>RESULTS FOR 2013-2014 |   |        |        |        | Members<br>RESULTS FOR 2013-2014 |                |          |          |          |
|--------------------------------|---|--------|--------|--------|----------------------------------|----------------|----------|----------|----------|
|                                |   |        |        |        |                                  |                |          |          |          |
| JULY/AUG/SEPT                  | 1 | 0      | 0<br>0 | 0<br>0 | JULY/AUG/SEPT                    | 22<br>26       | 65<br>56 | 45<br>28 | 20<br>28 |
| OCT/NOV/DEC<br>JAN/FEB/MAR     | 1 | 1<br>0 | 1<br>0 | 0      | OCT/NOV/DEC<br>JAN/FEB/MAR       | 20<br>24<br>21 | 58<br>17 | 29<br>19 | 29<br>-2 |
| APR/MAY/JUNE                   | Ι | 0      | 0      | 0      | APR/MAY/JUNE                     | 21             | 17       | 19       | -2       |

SEPT OCT NOV DEC JAN FEB MAR APR MAY JUNE

| DROPPED CLUBS: 1  | 50 CLUBS OF 82 ADDED 1 OR MORE           | GENDER DISTRIBUTION   |                |  |
|-------------------|------------------------------------------|-----------------------|----------------|--|
|                   | NEW MEMBERS                              |                       | 1,664 (79.50%) |  |
| DROPPED MEMBERS   |                                          | FEMALE                | 429 (20.50%)   |  |
| DECEASED 6        |                                          |                       |                |  |
| CLUB CANCELLED 11 | CLICK HERE FOR HEALTH<br>ASSESSMENT DATA |                       |                |  |
| OTHER 104         |                                          | HEAD OF HOUSEHOLD     |                |  |
| TOTAL 121         |                                          | NON-HEAD OF HOUSEHOLD | 86             |  |